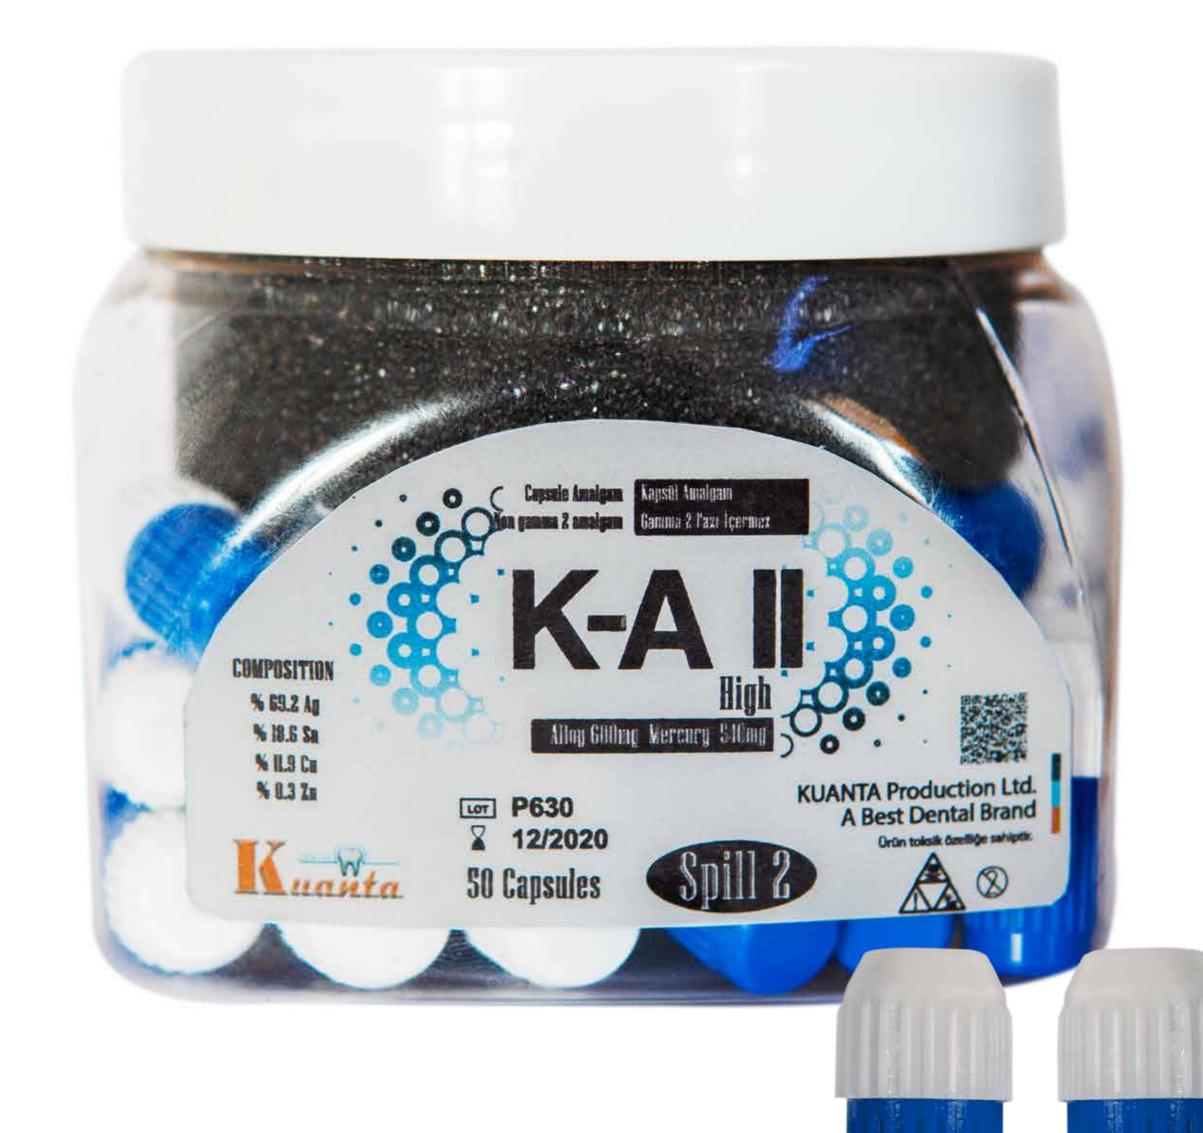

# K-All High

Clinic Line > Dental Amalgam > Capsule Amalgam

High silver alloy which contains a mixture of spherical and irregular particles. Predosed in self activating capsules. Gamma-2 free. It has 3 spill options as spill 1, spill 2 and spill 3

#### Composition

1- %045 Ag %30,5 Sn %24 Cu 5,04 Zn

2- %55 Ag %29 Sn %15,8 Cu %0,3 Zn

3- %69,2 Ag %18,6 Sn %11,9 Cu %0,3 Zn

#### Packaging

50 or 500 capsule in a jar

50 capsule in a carton box

50 or 100 capsule in a nylon bag

30 grams powder amalgam in a jar