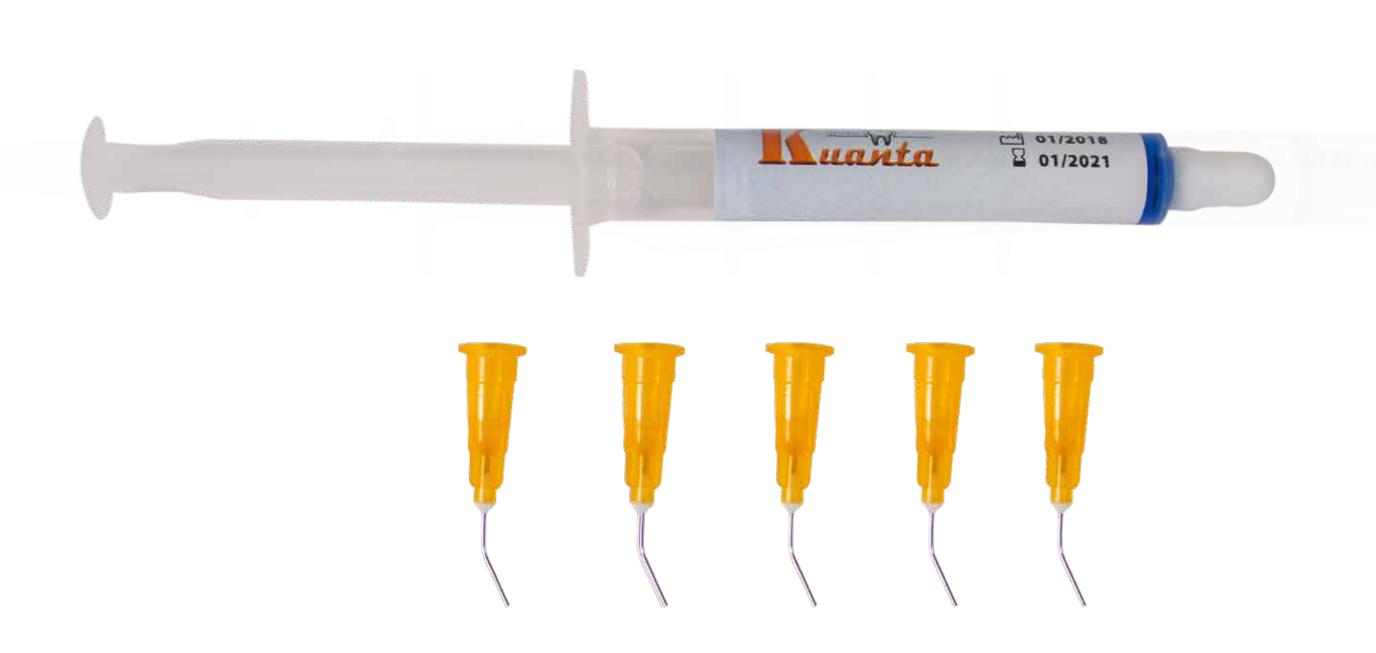

### K-Sole Bond

Clinic Line > Bonding Etching

K-Sole Bond islight curing, single component bonding agent for the adhesive restorations. It universal and compatible with all composites.

| Properties         | Packaging        |
|--------------------|------------------|
| Properties         | 5 ml in a bottle |
| Elastic connection |                  |

### K-SE Bond

Clinic Line > Bonding Etching

Elastic connection

K-SE Bond islight curing, single component bonding agent for the adhesive restorations. It universal and compatible with all composites.

| Properties | Packaging        |
|------------|------------------|
| Properties | 5 ml in a bottle |