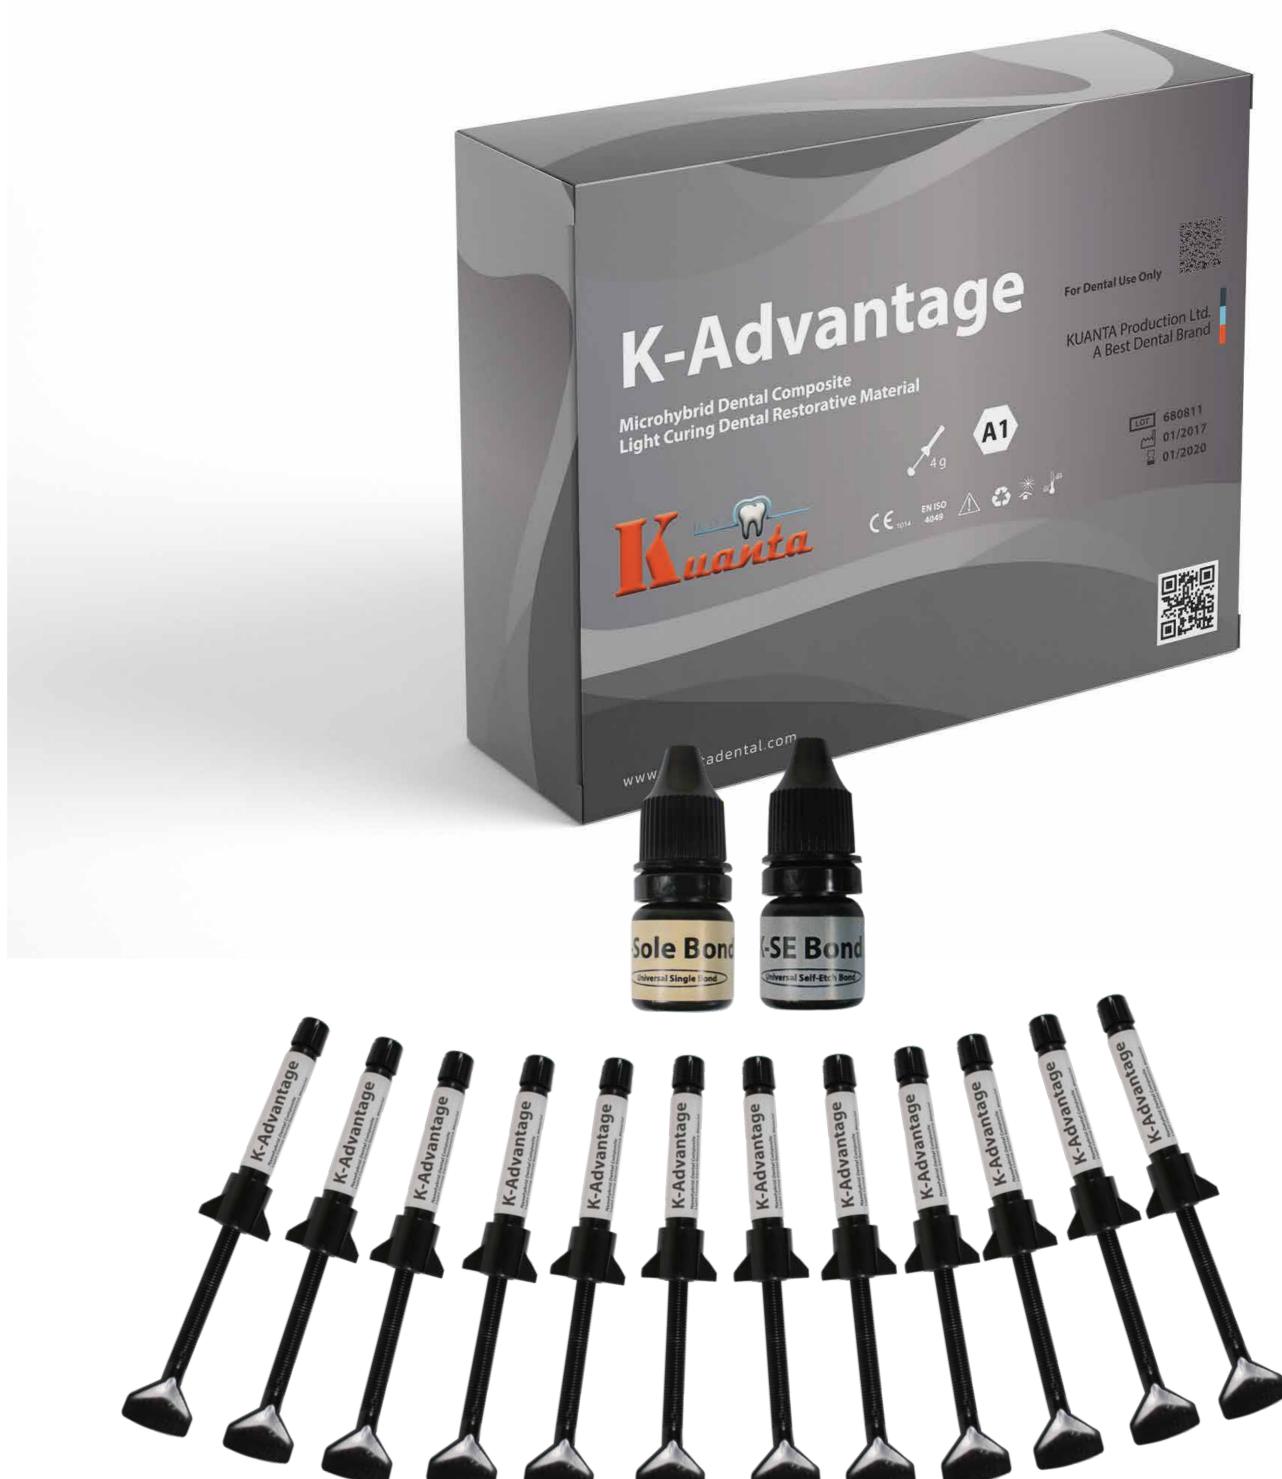

## K-Advantage

Clinic Line > Dental Composite > Nano Hybrid Composite

K-Advantage isradio opaque nano composite systemwhich can be the photocurable, applied in the posterior and anteriorfield (A1-A2-A3-A3.5-B1-B2-B3-C1)

| Properties                                   | Low shrinkage                            |
|----------------------------------------------|------------------------------------------|
| It contains Bis- GMA, UDMA, Bis- EMA resines | Non sticky                               |
| It has high filler rate                      | Packaging                                |
| It can be polished with high degree          | Single                                   |
| It has high resistance to abrasion           | 4,0 grsyringe                            |
| It is radio opaque                           | Kit                                      |
| It provides ease of use                      | 4,0 grsyringe x 12 or 10 or 8 or 6 pcs.  |
| Long durability                              | 5 ml K-Sole Bond single bonding x 1      |
| Higher hardness                              | 5 ml K-SEBond self-etch bonding x 1 pcs. |