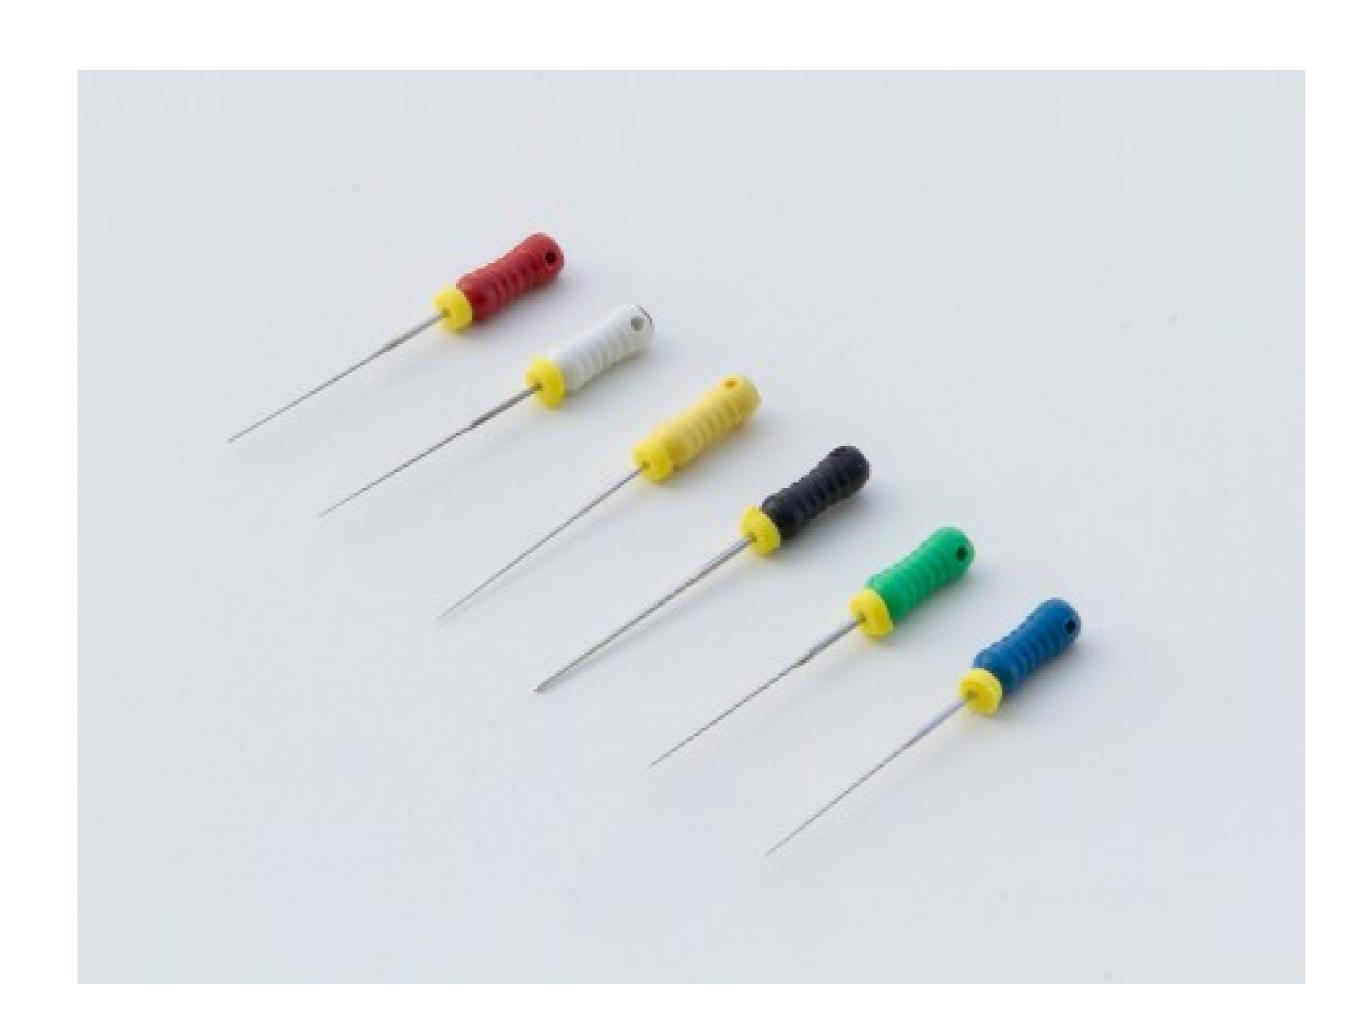

### EndoArt H & K Files Niti

Clinic Line > DentalComposite

Endodontic hand use H type and K type files with excellent cutting efficiency. The high quality raw material is Nickel Titanium .

| Properties              | Excellent handling       |
|-------------------------|--------------------------|
| It has silicon stops    | Packaging                |
| Identifically Numbering | 10 pcs. blister in a box |

Codes: #06/08/10/15/20/25/30/35/40/45/50/55/60/70/80/90/100/110/120/130/140/

onforms IS 33 -1 standarts

Sterilization 134 C

21 mm, 25 mm, 31 mm length

Ergonomic design

kuanta.group@gmail.com

Zümrütova Mah. Sinanoğlu Cad.