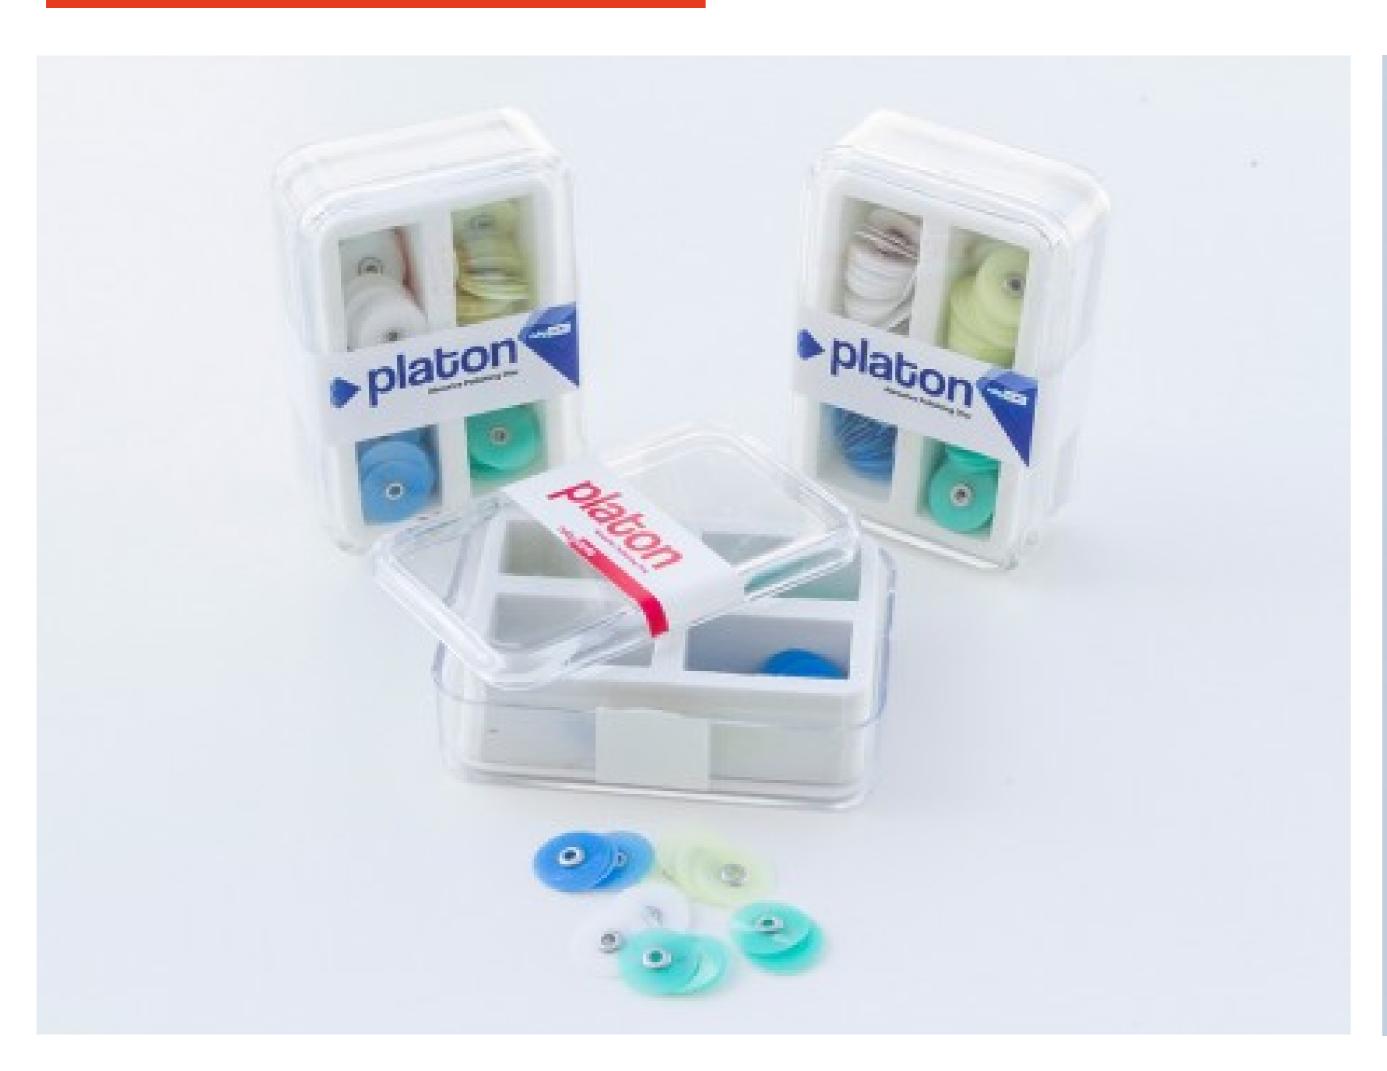

| 4,0 grsyringe x 12 or 10 or 8 or 6 pcs.  |
| Long durability                              | 5 ml K-Sole Bond single bonding x 1      |
| Higher hardness                              | 5 ml K-SEBond self-etch bonding x 1 pcs. |
| Non sticky                                   | 3 ml K-Etch x 1 pcs. and Accesoires      |





### K-Etch

#### Clinic Line > Bonding Etching

K-Etch is an etching gel conteining %37 phosphoric acid. Delivered in 3,0 ml.syringe with very thin application needles.

| Features                  | Easily Rinse     |
|---------------------------|------------------|
| Blue coloured             | Packaging        |
| Perfect Surface Retention | 3 ml syringe x 2 |







# Coming soon...

## K-Polishing Disk & K-Polishing Strips

Clinic Line > DentalPolishing Disk





### K-matrix

CLINIC LINE > DENTALMATRIX

It is the best way to make smart and simple posterior applications.

It has special design with transparent or steel and two different type of height. It is important to keep patient comfort during treatment.

#### **Packaging**

50 pcs. n a box

#### Size

Metal adapt Smart Matris thickness 0,03 height 5.0
Metal adapt Smart Matris thickness 0,03 height 6,3
Metal adapt Smart Matris thickness 0,05 height 5.0
Metal adapt Smart Matris thickness 0,05 height 6.3
Metal adapt Smart Matris thickness 0,038 height 5.0
Metal adapt Smart Matris thickness 0,038 height 6,3







### K-Sole Bond

Clinic Line > Bonding Etching

K-Sole Bond islight curing, single component bonding agent for the adhesive restorations. It universal and compatible with all compos