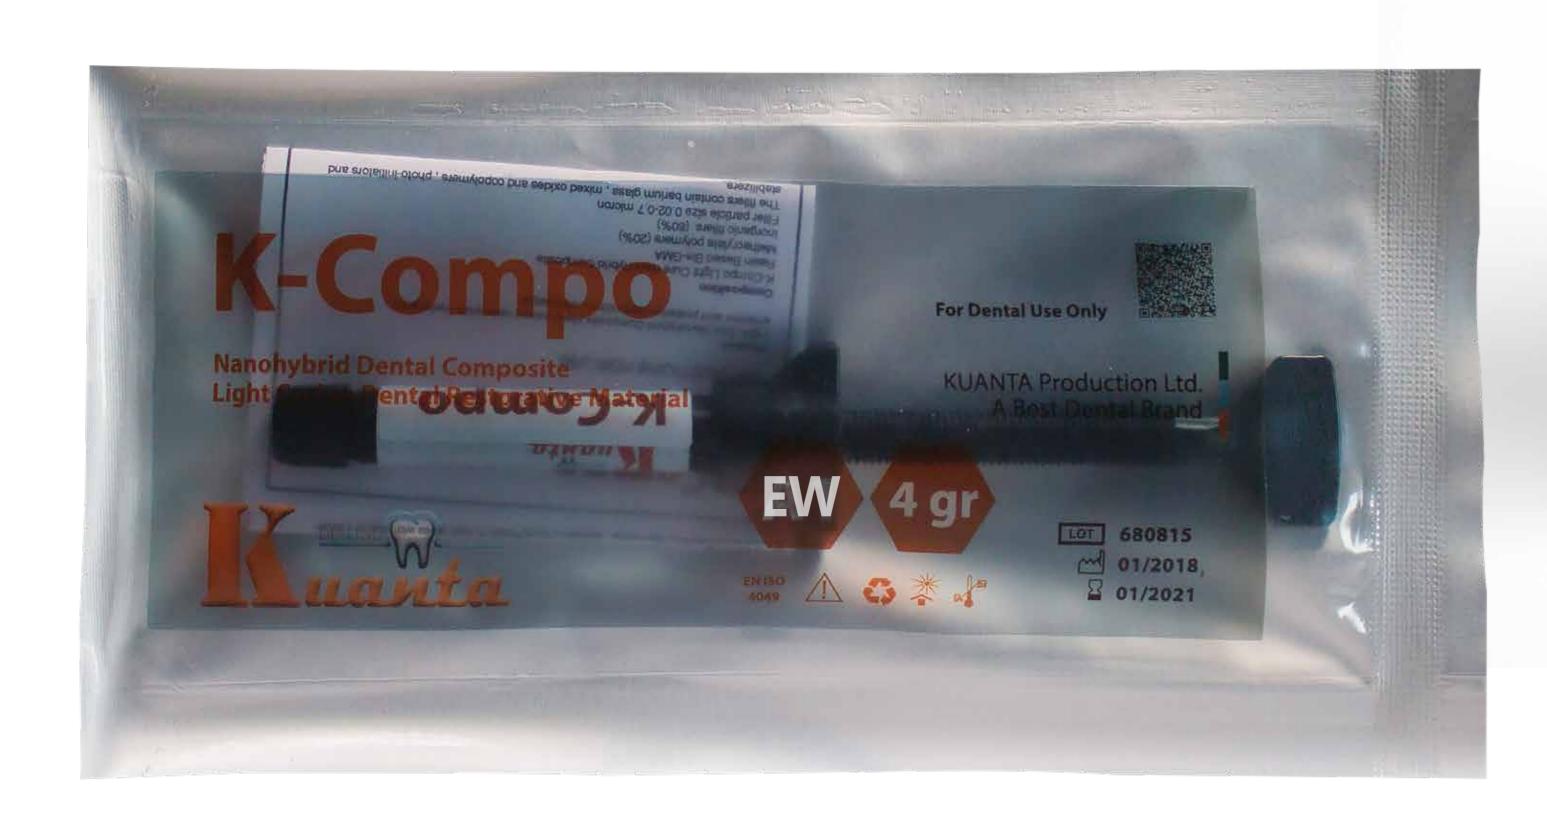

## K-Compo

Clinic Line > Dental Composite > Nano Hybrid Composite

K-Compo is a radio opaquemicrohybride light cure composite system for anterior and posteriorfield (Extra white & Posterior)

| Properties                         | Non stick to instruments                |
|------------------------------------|-----------------------------------------|
| Universal Composite                | Packaging                               |
| It contains resins based Bis GMA   | Single                                  |
| It has high filler rate            | 4,0 gr syringe                          |
| It has good polishing facility     | Kit                                     |
| It has high resistance to abrasion | 4,0 gr syringe x 12 or 10 or 8 or 6 pcs |
| It provides ease of use            | 5 ml K-Sole Bond single bonding x 1 pcs |
| It is radio opaque                 | 3 ml K-Etch x 1 pcs. and Accesoires     |
| It provides ease of use            |                                         |