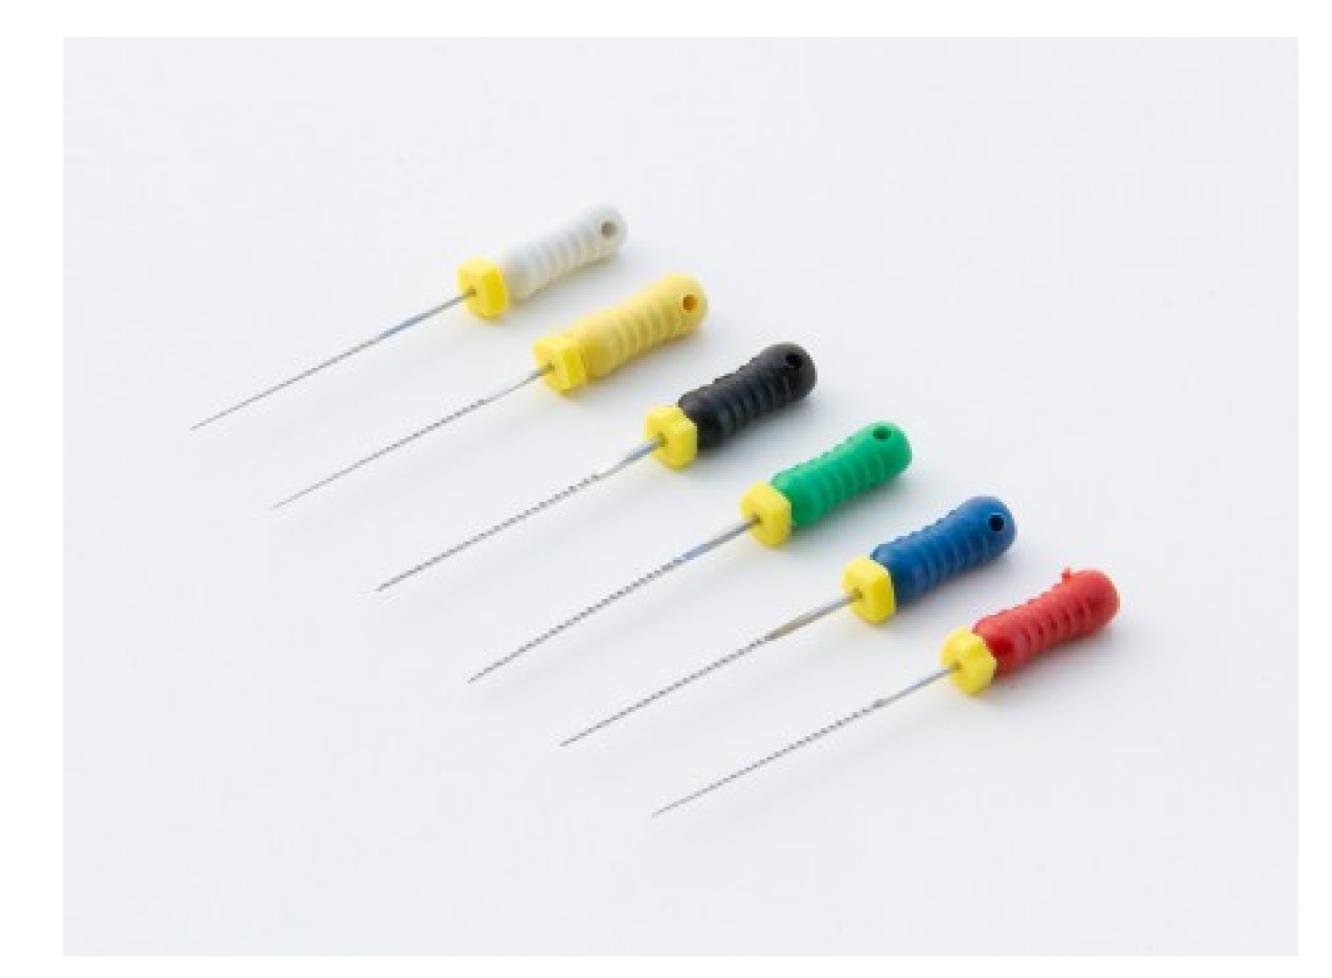

## Rotary File

Clinic Line > Dental Composite > Nano Hybrid Composite

Endo-Art launched %100 Made In Turkey Endodontic Rotary File system. Heat treated control memory nickel-titanium file system. It is perfectly designed for great endondontic treatments.

| Properties                           | Non stick to instruments |
|--------------------------------------|--------------------------|
| Excellenct Flexibility               | Packaging                |
| Perfect Strength                     | 6 file system in blister |
| Non-cutting tip                      |                          |
| 21 mm, 23 mm, 25 mm, 27 mm and 31 mm |                          |