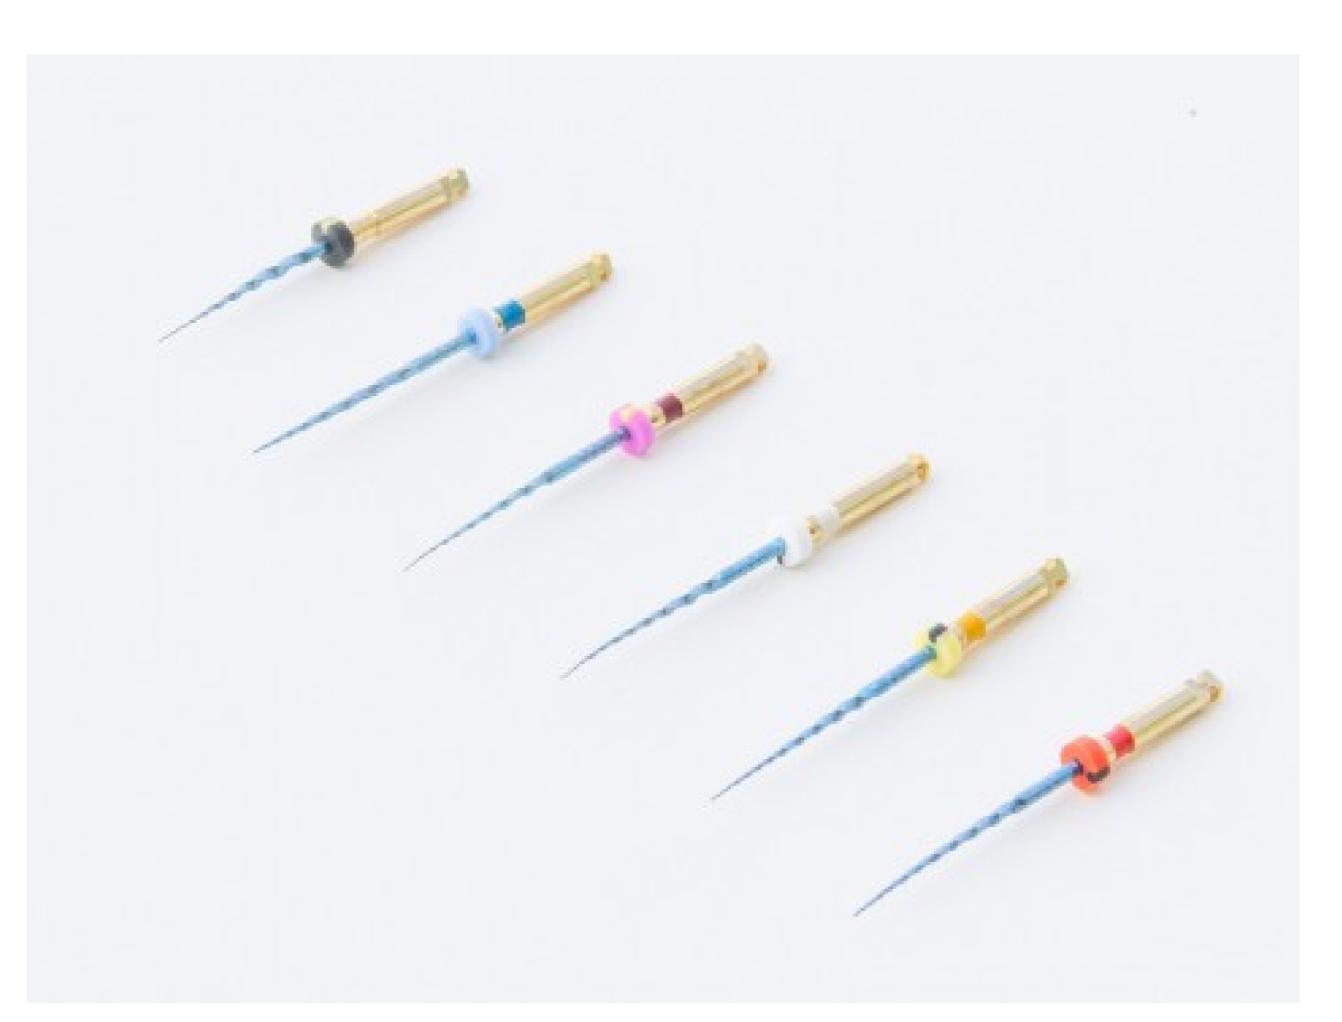

## Rotary File

Clinic Line > Dental Composite > Nano Hybrid Composite

Endo-Art launched %100 Made In Turkey Endodontic Rotary File system. Heat treated control memory nickel-titanium file system. It is perfectly designed for great endondontic treatments.

| Properties                           | Non stick to instruments |
|--------------------------------------|--------------------------|
| Excellenct Flexibility               | Packaging                |
| Perfect Strength                     | 6 file system in blister |
| Non-cutting tip                      |                          |
| 21 mm, 23 mm, 25 mm, 27 mm and 31 mm |                          |