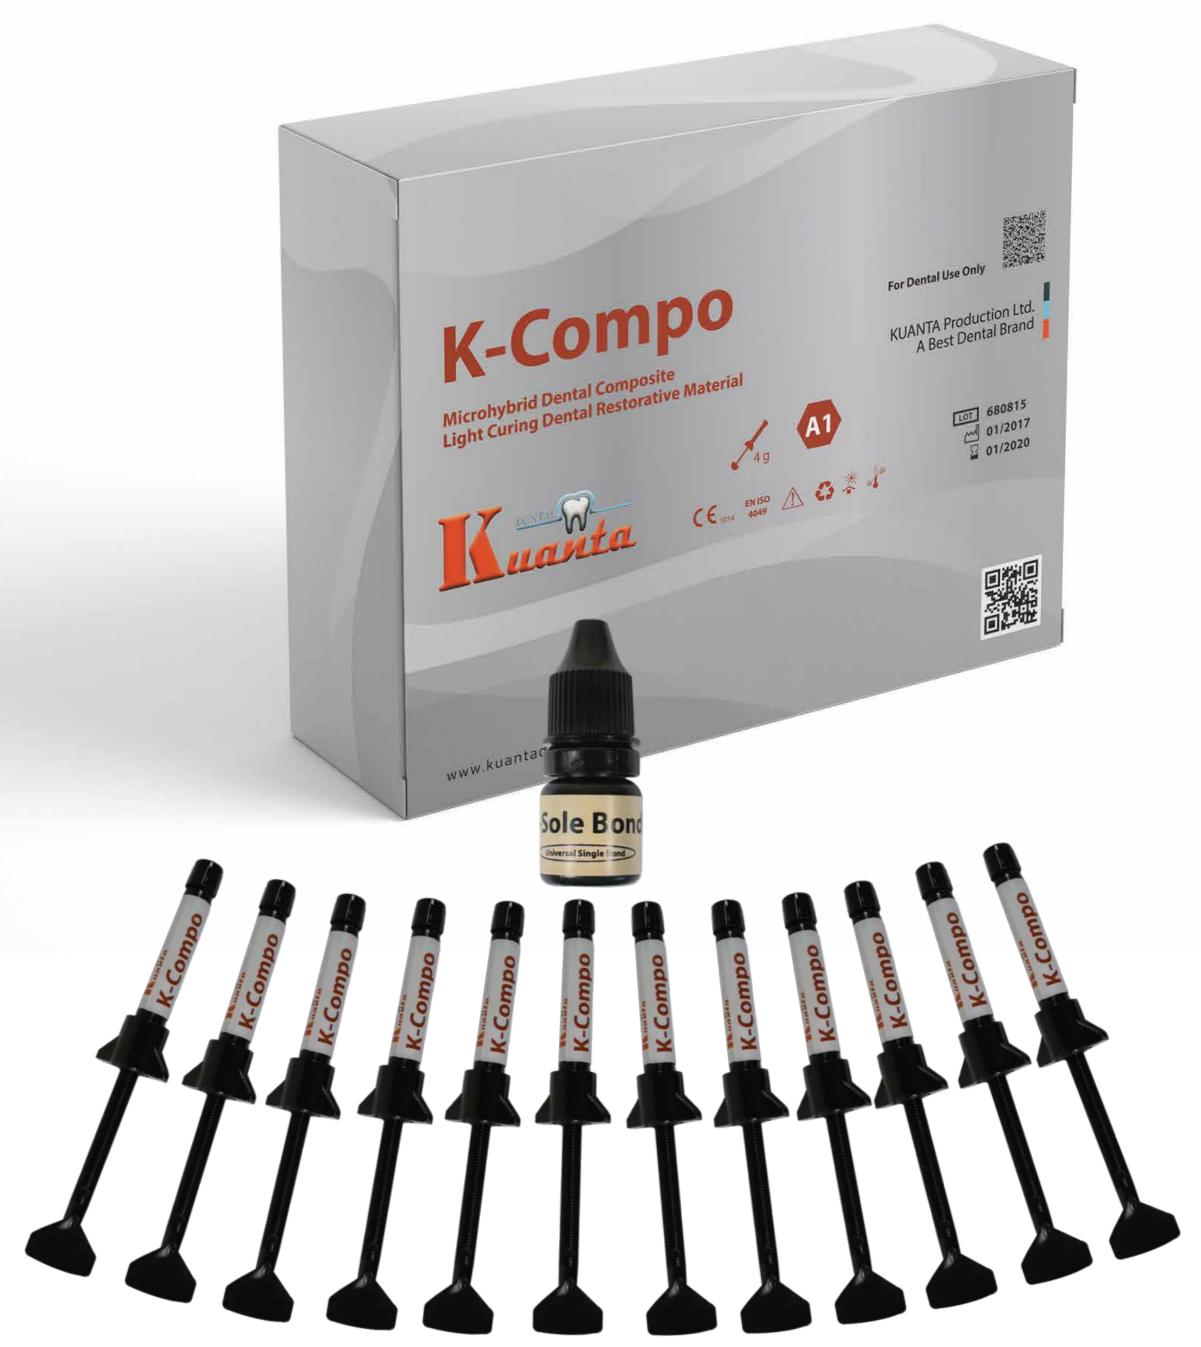

## K-Compo

Clinic Line > Dental Composite > Nano Hybrid Composite

K-Compo is a radio opaquemicrohybride light cure composite system for anterior and posteriorfield (Extra white & Posterior)

| Properties                         | Non stick to instruments                |
|------------------------------------|-----------------------------------------|
| Universal Composite                | Packaging                               |
| It contains resins based Bis GMA   | Single                                  |
| It has high filler rate            | 4,0 gr syringe                          |
| It has good polishing facility     | Kit                                     |
| It has high resistance to abrasion | 4,0 gr syringe x 12 or 10 or 8 or 6 pcs |
| It provides ease of use            | 5 ml K-Sole Bond single bonding x 1 pcs |
| It is radio opaque                 | 3 ml K-Etch x 1 pcs. and Accesoires     |
| It provides ease of use            |                                         |