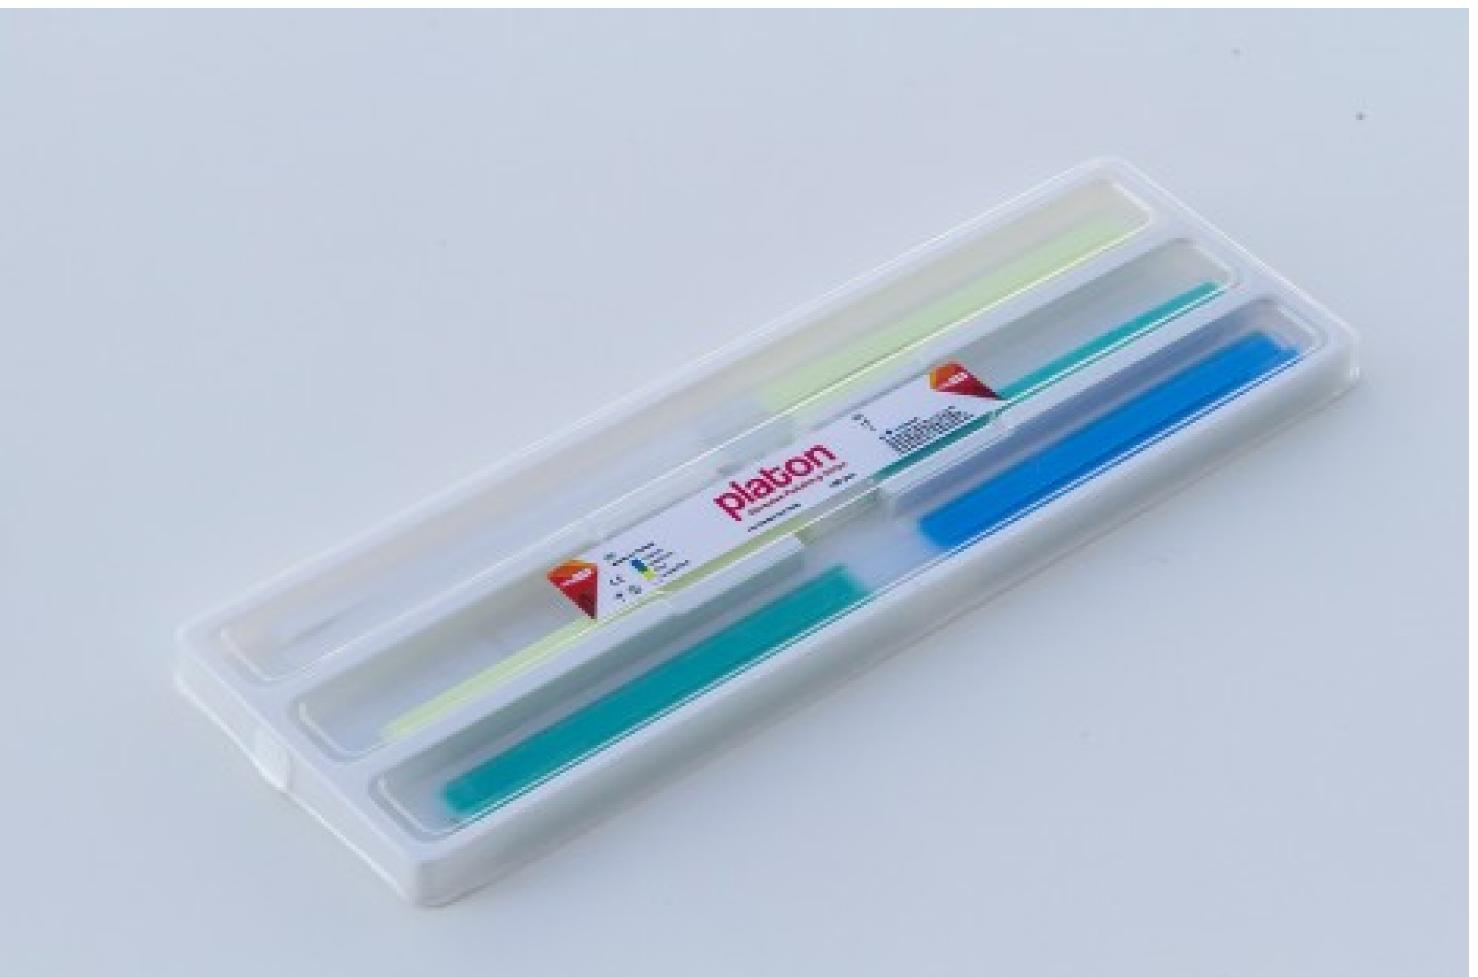

| 4,0 grsyringe x 12 or 10 or 8 or 6 pcs.  |
| Long durability                              | 5 ml K-Sole Bond single bonding x 1      |
| Higher hardness                              | 5 ml K-SEBond self-etch bonding x 1 pcs. |
| Non sticky                                   | 3 ml K-Etch x 1 pcs. and Accesoires      |





### K-Etch

#### Clinic Line > Bonding Etching

K-Etch is an etching gel conteining %37 phosphoric acid. Delivered in 3,0 ml.syringe with very thin application needles.

| Features                  | Easily Rinse     |
|---------------------------|------------------|
| Blue coloured             | Packaging        |
| Perfect Surface Retention | 3 ml syringe x 2 |







# Coming soon...

## K-Polishing Disk & K-Polishing Strips

Clinic Line > DentalPolishing Disk





### K-matrix

CLINIC LINE > DENTALMATRIX

It is the best way to make smart and simple posterior applications.

It has special design with transparent or steel and two different type of height. It is important to keep patient comfort during treatment.

#### **Packaging**

50 pcs. n a box

#### Size

Metal adapt Smart Matris thickness 0,03 height 5.0
Metal adapt Smart Matris thickness 0,03 height 6,3
Metal adapt Smart Matris thickness 0,05 height 5.0
Metal adapt Smart Matris thickness 0,05 height 6.3
Metal adapt Smart Matris thickness 0,038 height 5.0
Metal adapt Smart Matris thickness 0,038 height 6,3







### K-Sole Bond

Clinic Line > Bonding Etching

K-Sole Bond islight curing, single component bonding agent for the adhesive restorations. It universal and compatible with all composit