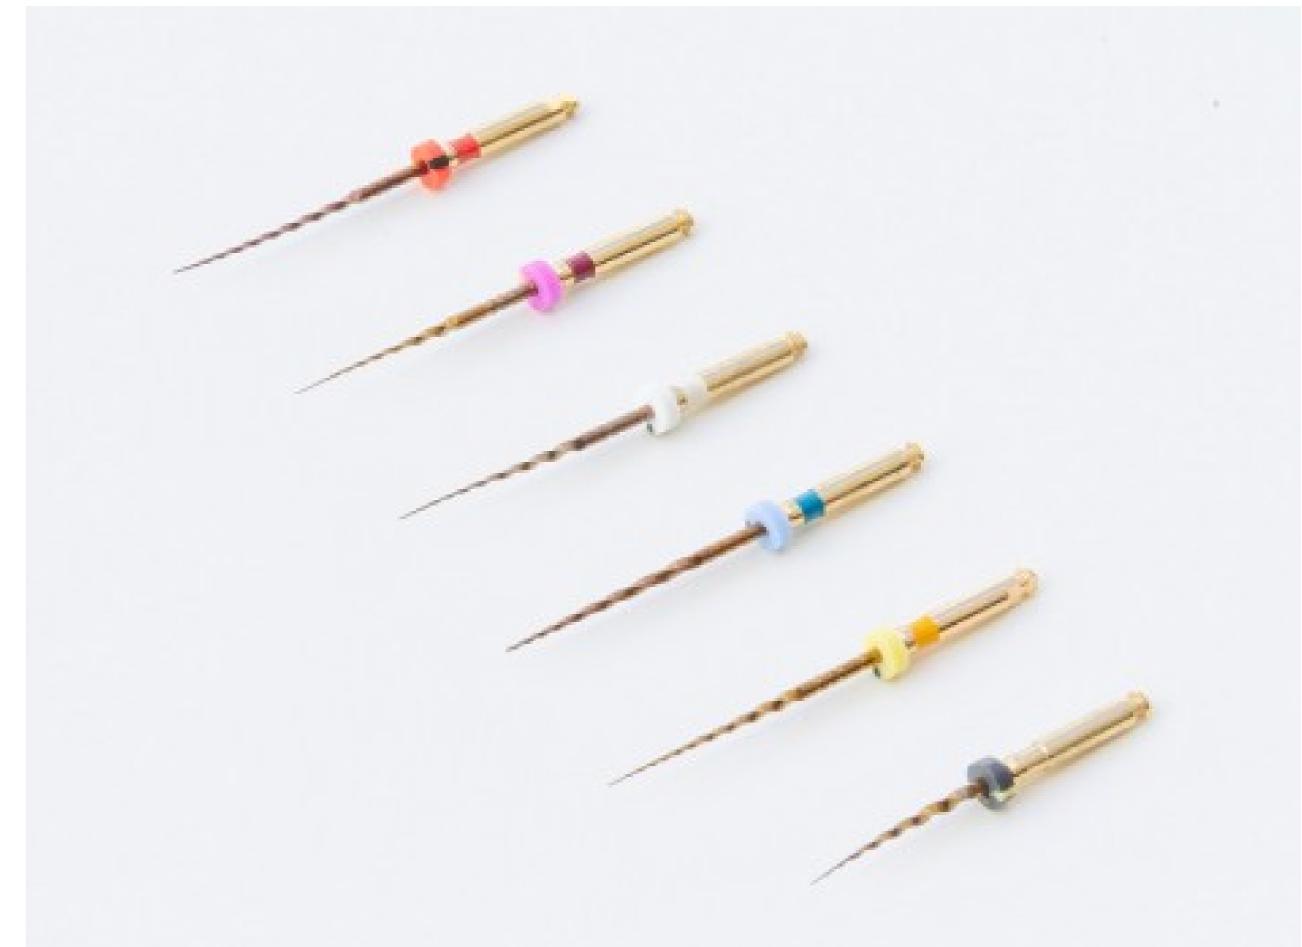

### EndoArt H & K Files Niti

Clinic Line > DentalComposite

Endodontic hand use H type and K type files with excellent cutting efficiency. The high quality raw material is Nickel Titanium .

| Properties              | Excellent handling       |
|-------------------------|--------------------------|
| It has silicon stops    | Packaging                |
| Identifically Numbering | 10 pcs. blister in a box |

Codes: #06/08/10/15/20/25/30/35/40/45/50/55/60/70/80/90/100/110/120/130/140/

onforms IS 33 -1 standarts

Sterilization 134 C

21 mm, 25 mm, 31 mm length

Ergonomic design

kuanta.group@gmail.com

Zümrütova Mah. Sinanoğlu Cad.