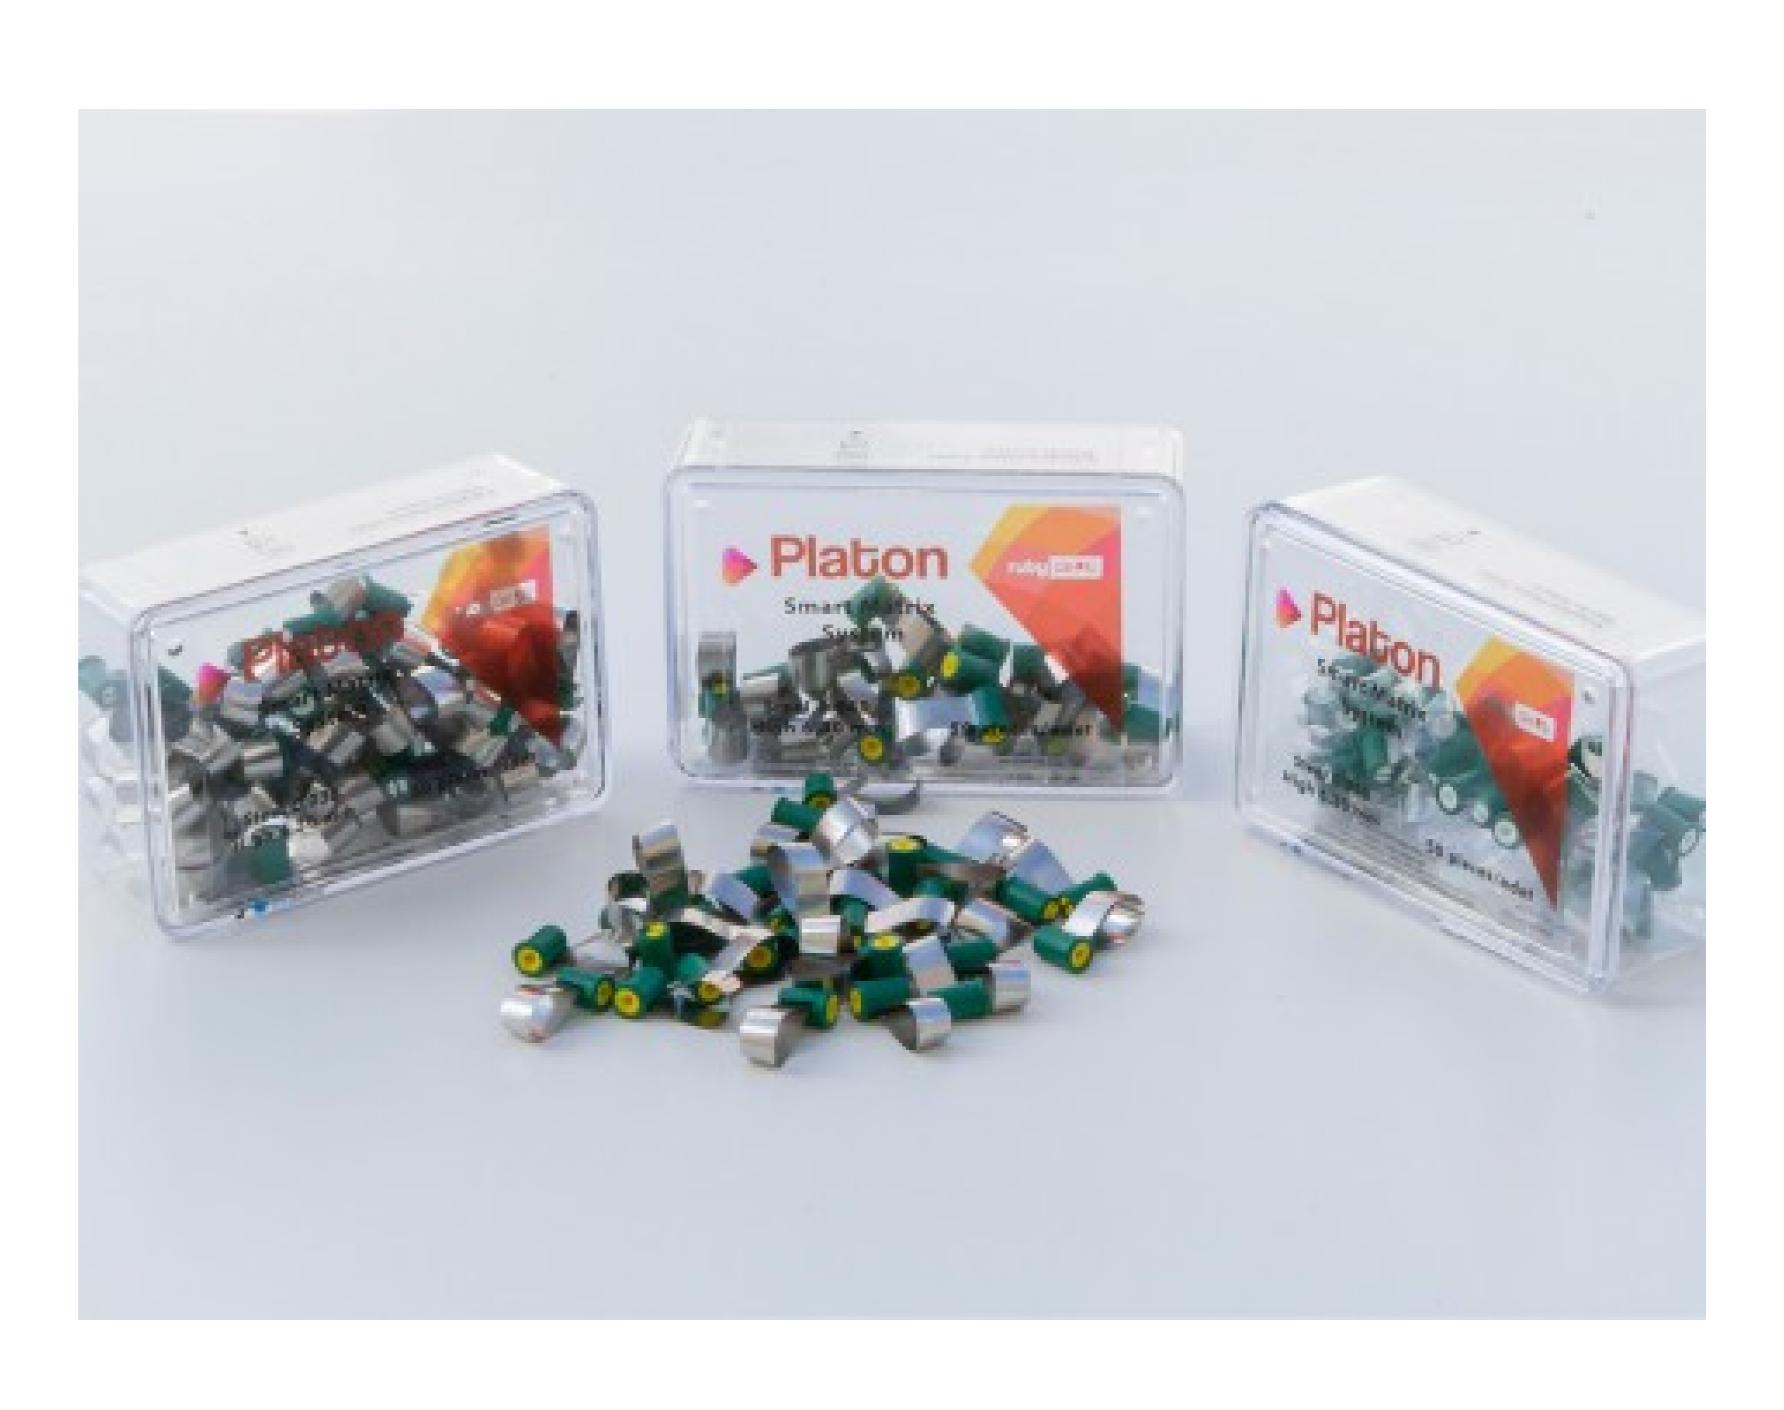

### K-matrix

CLINIC LINE > DENTALMATRIX

It is the best way to make smart and simple posterior applications.

It has special design with transparent or steel and two different type of height. It is important to keep patient comfort during treatment.

#### **Packaging**

50 pcs. n a box

#### Size

Metal adapt Smart Matris thickness 0,03 height 5.0
Metal adapt Smart Matris thickness 0,03 height 6,3
Metal adapt Smart Matris thickness 0,05 height 5.0
Metal adapt Smart Matris thickness 0,05 height 6.3
Metal adapt Smart Matris thickness 0,038 height 5.0
Metal adapt Smart Matris thickness 0,038 height 6,3