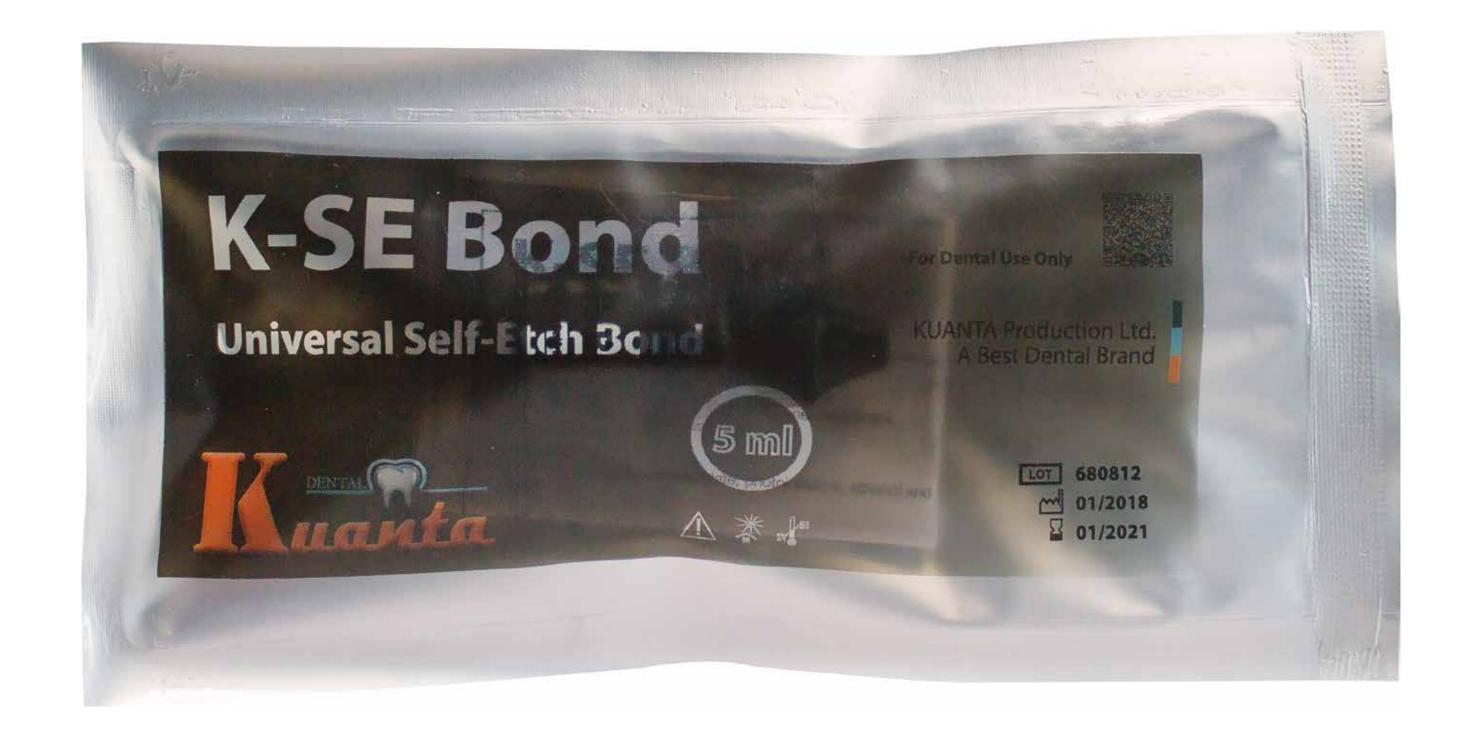

### K-SE Bond

Clinic Line > Bonding Etching

Elastic connection

K-SE Bond islight curing, single component bonding agent for the adhesive restorations. It universal and compatible with all composites.

| Properties | Packaging        |
|------------|------------------|
| Properties | 5 ml in a bottle |