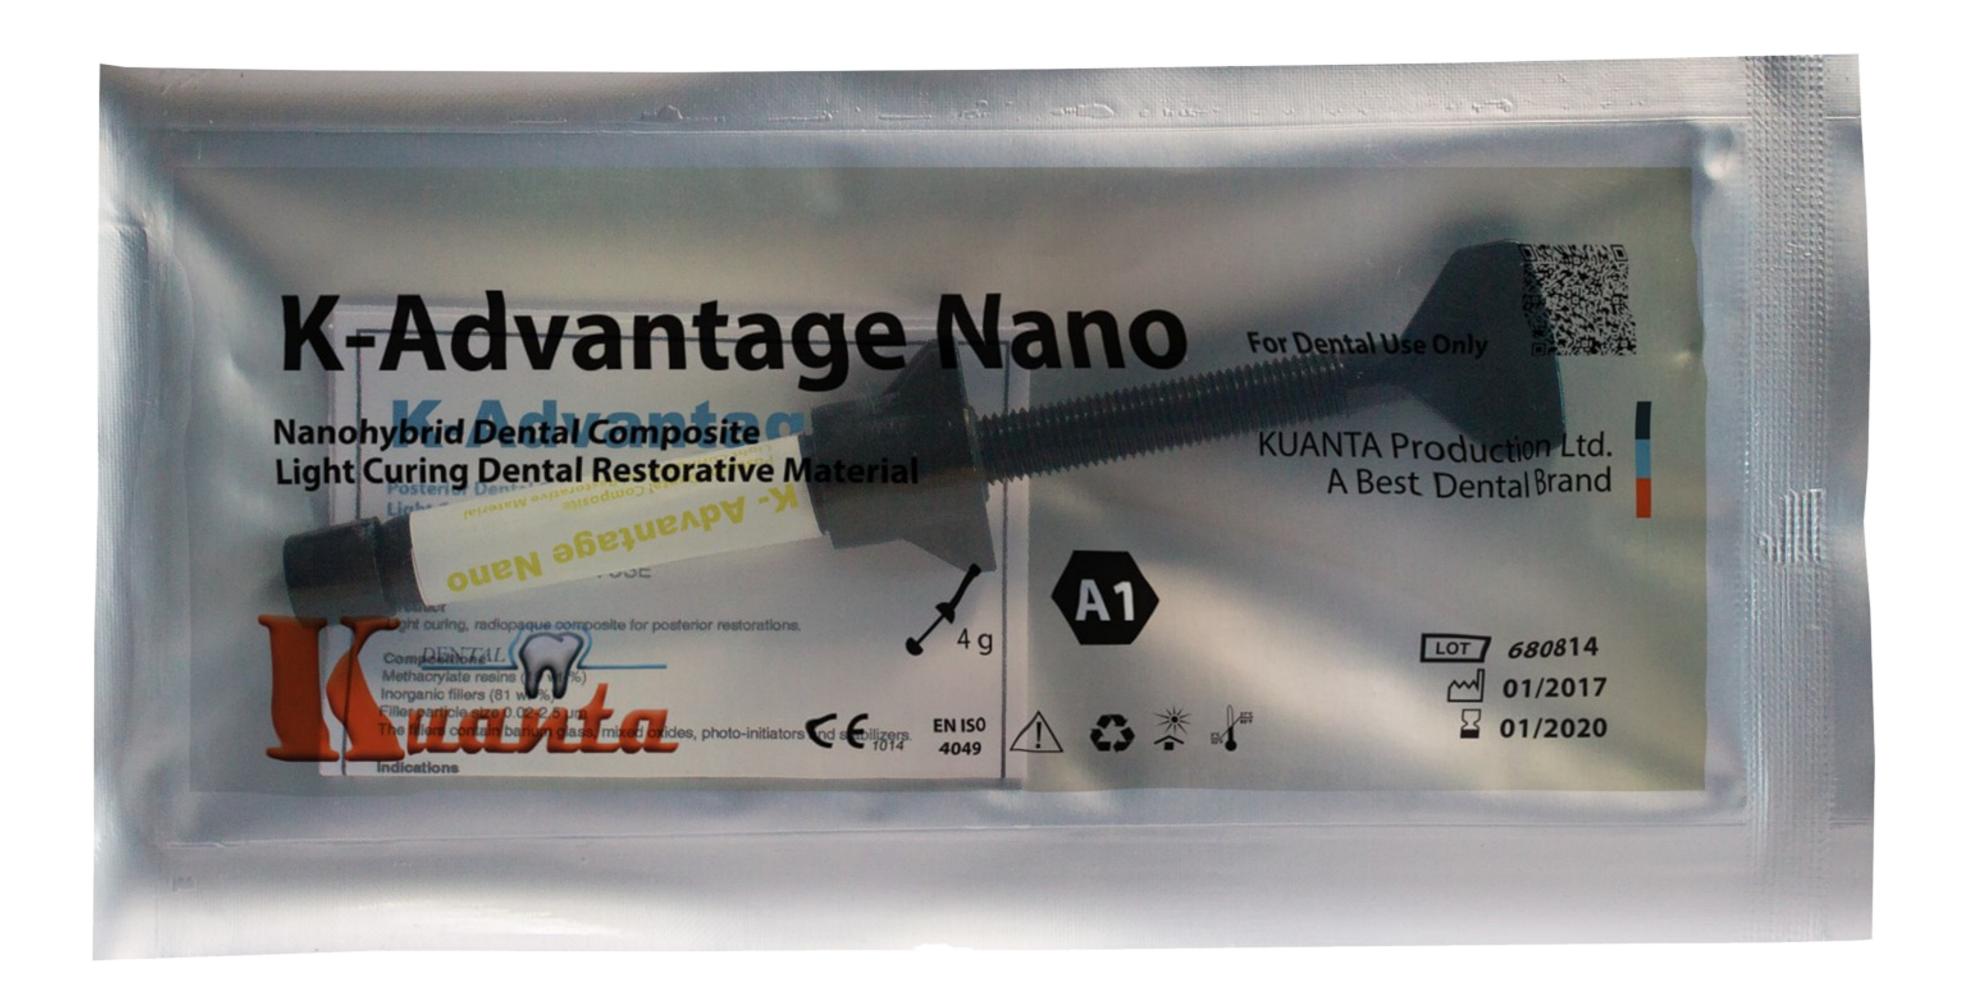

## K-Advantage Nano

Clinic Line > Dental Composite > Nano Hybrid Composite

K-Advantage Nano is radio opaque nano composite system which can be the photocurable, applied in the posterior and anteriorfield (A1-A2-A3-A3.5-B1-B2-B3-C1)

| Properties                                   | Low shrinkage                            |
|----------------------------------------------|------------------------------------------|
| It contains Bis- GMA, UDMA, Bis- EMA resines | Non sticky                               |
| It has high filler rate                      | Packaging                                |
| It can be polished with high degree          | Single                                   |
| It has high resistance to abrasion           | 4,0 grsyringe                            |
| It is radio opaque                           | Kit                                      |
| It provides ease of use                      | 4,0 grsyringe x 12 or 10 or 8 or 6 pcs.  |
| Long durability                              | 5 ml K-Sole Bond single bonding x 1      |
| Higher hardness                              | 5 ml K-SEBond self-etch bonding x 1 pcs. |
| Non sticky                                   | 3 ml K-Etch x 1 pcs. and Accesoires      |