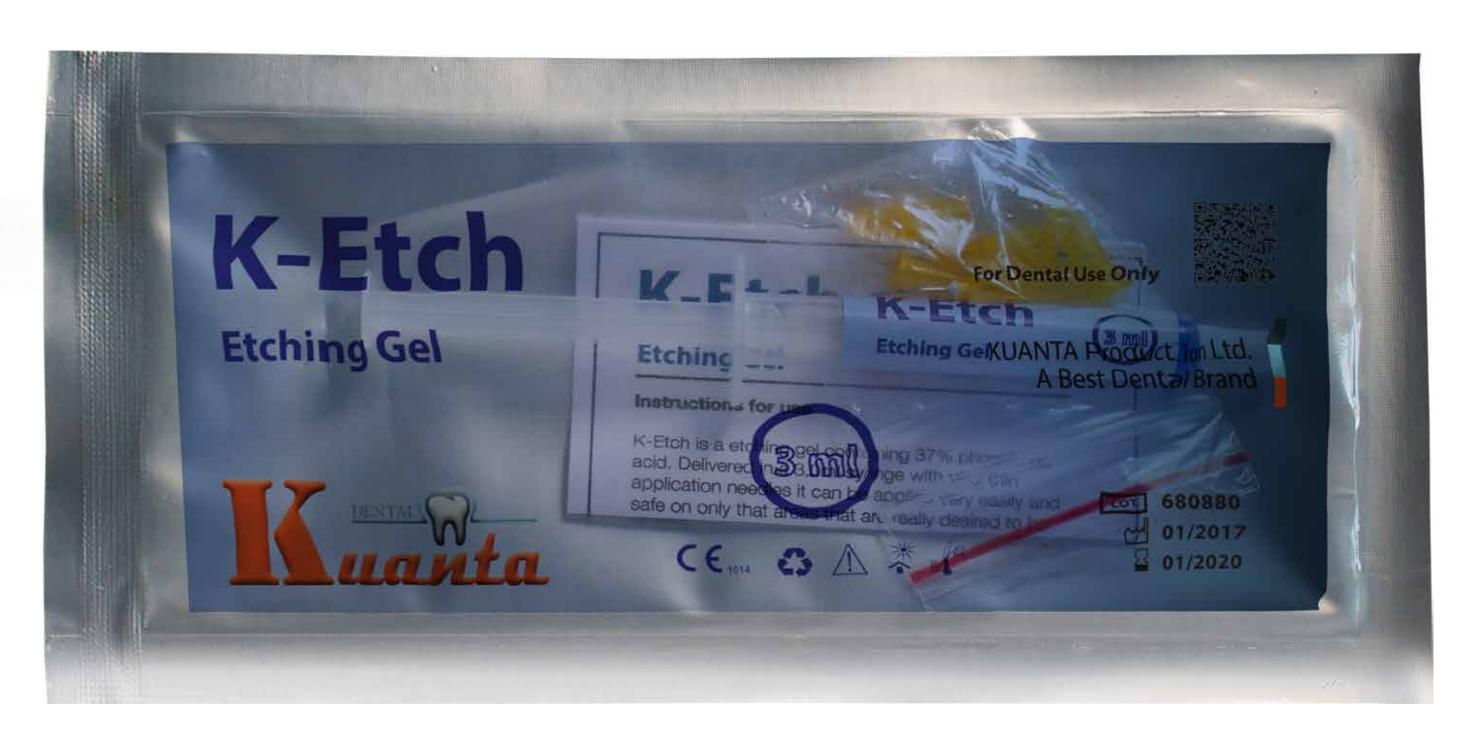

### K-Etch

#### Clinic Line > Bonding Etching

K-Etch is an etching gel conteining %37 phosphoric acid. Delivered in 3,0 ml.syringe with very thin application needles.

| Features                  | Easily Rinse     |
|---------------------------|------------------|
| Blue coloured             | Packaging        |
| Perfect Surface Retention | 3 ml syringe x 2 |